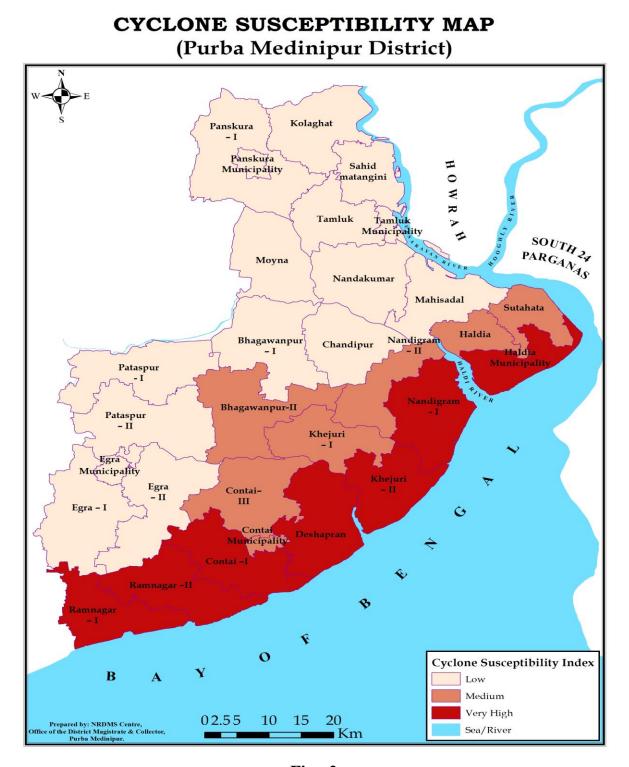

## 2.2.1.3 Vulnerability of Cyclones:

Purba Medinipore of the eastern part of Midnapore was also devastated by disastrous cyclones of the past (1833, 1864, 1867, 1942, 1988, 1997, 2009). High velocity winds, torrential rains and storm surges related to the cyclone breaks have produced primary and secondary effects durind and after devastating cyclones in the past.

Cyclones from the Bay of Bengal is a frequent feature of this region during the prevailing south-west monsoon current. They are all marked by the features of vortices air motion, progressive advance from the interior of the Bay towards the coast and very heavy rainfall over and near the area of cyclonic disturbances. In West Bengal coastal plain, 32% of the cyclones that cause flooding on the coastal low lands occur between October to November. However, in month of May few cyclones (7% occurrences) that causes flooding occur due to the coincidence of on shore strong winds with spring high tides. Most of cyclones that occur particularly in October-November in this region.