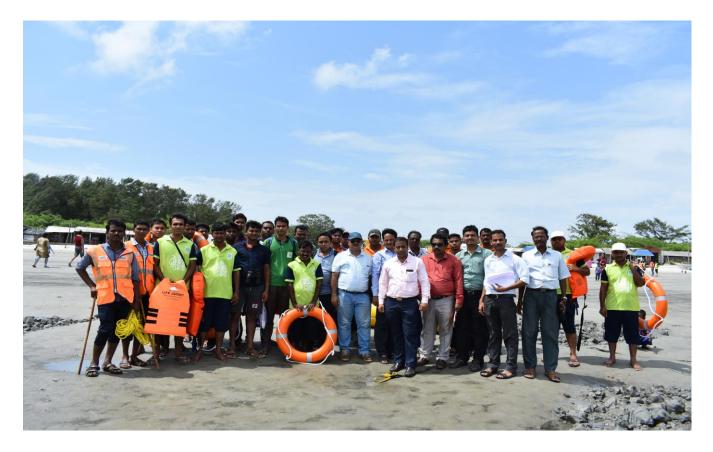

The arrangement of Nulias for 24x7 have been made for safety of tourist.200 Disaster Management volunteers have been trained under "Aapda Mitra Scheme" for eleven(11) Blocks,43 nos Multi-Purpose Cyclone Shelters(PMNRF-15,NCRMP-28) have also been constructed to provide shelter for people and cattle during any emergency need.

Basic training for selected volunteers(@10 for each Block and @5 for Each GP) have also been started for strengthening the Disaster Management group at each level. A group of 20 nos of Disaster Management volunteers in our district have also been provided modern divers training at Kalyani.