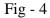

50.5             | 13.1                | 34       | 24           |
| 5   | May       | 139.8            | 110                 | 37       | 26           |
| 6   | June      | 314.4            | 89.9                | 37       | 26           |
| 7   | July      | 317.1            | 267.075             | 33       | 25           |
| 8   | August    | 330.8            | 247.0               | 32       | 25           |
| 9   | September | 327.3            | 396.2               | 31       | 25           |
| 10  | October   | 140.4            | 1.125               | 31       | 23           |
| 11  | November  | 38.9             | 1.30                | 31       | 17           |
| 12  | December  | 8.5              | 43.8                | 28       | 15           |

**Rainfall And Temperature :** 







Fig - 5

| Year | Maximum ( <sup>0</sup> C) | Minimum( <sup>0</sup> C) | Rainfall |
|------|---------------------------|--------------------------|----------|
|      |                           |                          | (in mm)  |
| 2001 | -                         | 8                        | 1,455    |
| 2002 | 40                        | 12                       | 1,785    |
| 2003 | 39                        | 7                        | 1,759    |
| 2004 | 43                        | 8                        | 1,505    |
| 2005 | 42                        | 15                       | 1,505    |
| 2006 | 42                        | 12                       | 1,703    |
| 2007 | 36                        | 9                        | 2,171    |
| 2008 | 38                        |