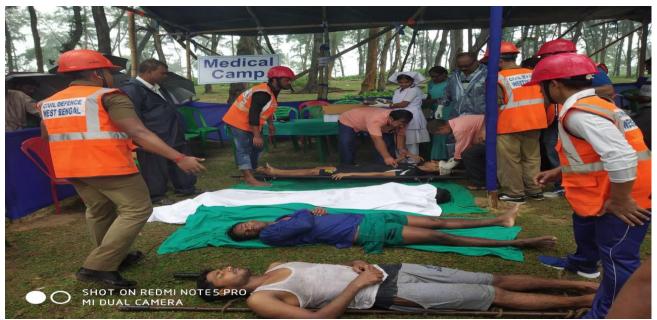

The arrangement of Nulias for 24x7 have been made for safety of tourist.200 Disaster Management volunteers have been trained under "Aapda Mitra Scheme" for eleven(11) Blocks,43 nos Multi-Purpose Cyclone Shelters(PMNRF-15,NCRMP-28) have also been constructed to provide shelter for people and cattle during any emergency need.

Basic training for selected volunteers(@10 for each Block and @5 for Each GP) have also been started for strengthening the Disaster Management group at each level. A group of 20 nos of Disaster Management volunteers in our district have also been provided modern divers training at Kalyani.