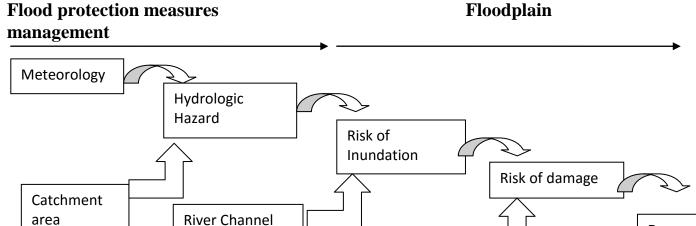

# Chapter 2: Hazard, Vulnerability, Capacity and Risk Assessment

Hazard Risk Vulnerability and Capacity Assessment(HRVCA) is one of the important and integral parts for disaster risk reduction(DRR). The objective of a HRVCA is primarily to anticipate the potential problems and possible solutions to help to save lives, protect property, assets, reduce damage and facilitate a speedy recovery. It is worthwhile to mention that HRVCA is a means towards becoming disaster resilient and is not an end in itself. Use of HRVCA helps the policy makers, administrators and the community to make risk based choices to address vulnerabilities, mitigate hazards and prepare for response to and recovery from disasters events.

#### **2.2.1.1 Vulnerability of Floods:**

There are several flood basins in Purba Medinipur District, which extend from South West to North West parallel to the curvature of the shoreline keeping with average distance of 20 km inland position from the present day shore face. They are known as Dubda basin (parts of Ramnagar-I and Egra Block). Pataspur-Amaroshi basin and Ghatal-Daspur basin. All the basins are fed by rivers from the upstream sites as Kaliaghai, Kasai and Shilabati and drained by rivers in the downstream site as Champa Nadi, Rosulpur river, Haldi river and Rupnarayan river. Historically. The basins are significant in the flood map of India in terms of the areas of inundations and duration of stranded flood for a prolonge period in the region of low-lying areas. During the monsoon months, the down-stream discharge of Kaliaghai river, Kasai river and Sihilabati river are pounded over the basin as slope reduces suddenly in the topographic form of the basins and at the same time the up rushing tide waters of astronomical phase encroach into the basins through wider channels of Champa river, Rosulpur river, Haldi river and Rupnarayanpur river from the sea face in the region. For such bi-directional flows of fresh waters from the landward sides and the salt water from the seaward sides, the inland topographic depression of Dubdha basin, Patashpur-Amarshi basin and Ghatal-Daspur basin acted as temporary flood reservoirs of water spate into the river during the period of monsoon month to produce such devastating flood in the history.<sup>1</sup>

Flood in Purba Medinipur may be categorized broadly into two types as river floods in the landward side and as coastal floods in the seaward side. River floods are caused by:

- i) Heavy rainfall of the upper catchment areas of drainage basin.
- ii) Downstream flows of rain water from the upper catchment.
- iii) Heavy rainfall in the local areas of the district.
- iv) Decaying nature of the river valleys by siltation.
- v) Presence of older embankment on the both sides of river system.
- vi) The pressure of the up rushing astronomical tide waters through the river mouth, and
- vii) Presence of inland basin in the district.

However, the coastal floods of the district are caused by

- i) Cyclone landfalls with phenomenon of storm surges.
- ii) Occurrences of storm rainfall from stranded clouds.
- iii) Occurrence of tidal waves during astronomical tides.
- iv) Extreme low-lying areas at the younger coastal plain (2.00m to 3.00m surface elevation from msl).
- v) Location of coastal embankment and estuaries at the surface across the shore fringes sand dunes.