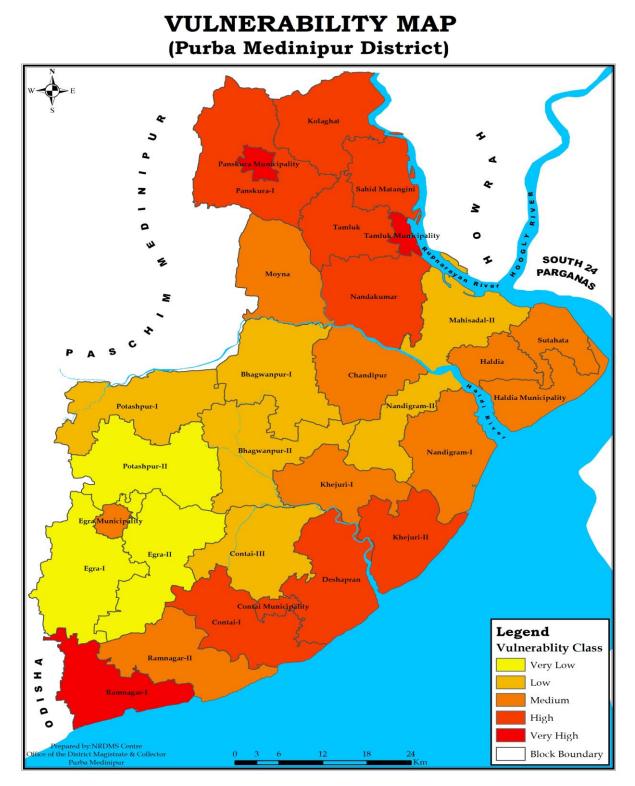

# Chapter 2: Hazard, Vulnerability, Capacity and Risk Assessment

Hazard Risk Vulnerability and Capacity Assessment(HRVCA) is one of the important and integral parts for disaster risk reduction(DRR). The objective of a HRVCA is primarily to anticipate the potential problems and possible solutions to help to save lives, protect property, assets, reduce damage and facilitate a speedy recovery. It is worthwhile to mention that HRVCA is a means towards becoming disaster resilient and is not an end in itself. Use of HRVCA helps the policy makers, administrators and the community to make risk based choices to address vulnerabilities, mitigate hazards and prepare for response to and recovery from disasters events.