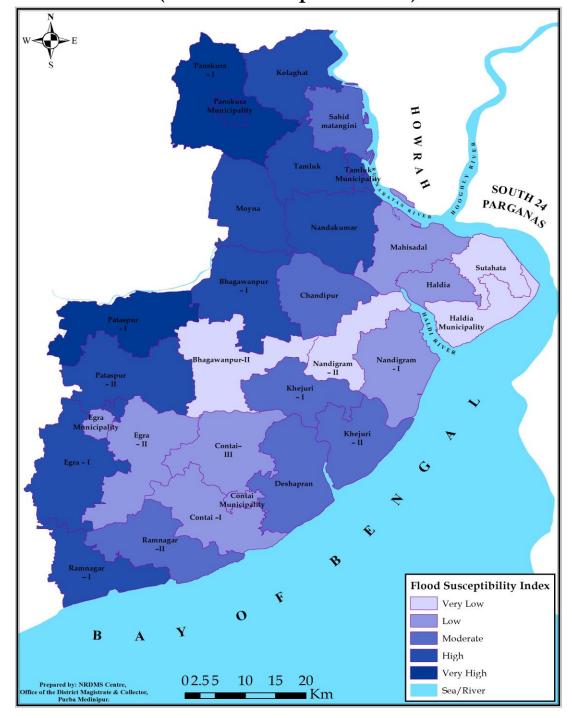

217072, and the crops that were damaged were Aman Paddy, Boro seed bed, Khesri, Mustard etc in the blocks mentioned in the table.

In the year 2013-14 Crop area damaged for flood in the upper mentioned blocks was 61766 Ha, number of Farmers affected was 248064, and Name of the crops which were damaged were Aus Paddy, Aman Paddy. Kalai etc.

In the year 2014-15 flood damaged 126438 Ha Crop Area, Number of Farmers affected were 380314 and the Crops that were damaged were, Aus Paddy, Aman Paddy, etc. in the blocks mentioned in the table.

In the year 2015-16 flood damaged 176622 Ha Crop Area, Number of Farmers affected were 617552 and the Crops that were damaged were, Aman Paddy, Vegetables etc. in the blocks mentioned in the table.

# **FLOOD SUSCEPTIBILITY MAP** (Purba Medinipur District)



Fig - 1

# 2.2.1.2 Reducing Flood Risk:

# **Reduce Hazard:**

- Retaining water where it falls(increasing infiltration,roof to storing)
- Retention basins(natural wet lands or depressions,man made)
- Land use management (house building code, appropriate spatial planning)

### **Reduce Exposure:**

- Structrural measure on the river(dykes,flood walls,raised infrastructure.
- Flood emergency measures(flood warning and evacuation)

### **Reduce Vulnerability**:

- Physical:by improving the infrastructure, well being, occupational opportunities and living environment.
- Constitutional:by facilitating equal participation opportunities,education and awareness,providing adequate skills and social support sytem.
- Motivational: by building awareness and facilitating self-organizations.

## 2.2.