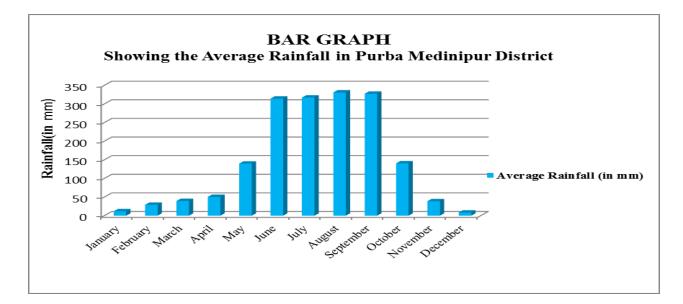

| 50.5             | 13.1                | 34       | 24           |
| 5   | May       | 139.8            | 110                 | 37       | 26           |
| 6   | June      | 314.4            | 89.9                | 37       | 26           |
| 7   | July      | 317.1            | 267.075             | 33       | 25           |
| 8   | August    | 330.8            | 247.0               | 32       | 25           |
| 9   | September | 327.3            | 396.2               | 31       | 25           |
| 10  | October   | 140.4            | 1.125               | 31       | 23           |
| 11  | November  | 38.9             | 1.30                | 31       | 17           |
| 12  | December  | 8.5              | 43.8                | 28       | 15           |

**Rainfall And Temperature :** 







Fig - 5

| Year | Maximum ( <sup>0</sup> C) | Minimum( <sup>0</sup> C) | Rainfall |
|------|---------------------------|--------------------------|----------|
|      |                           |                          | (in mm)  |
| 2001 | -                         | 8                        | 1,455    |
| 2002 | 40                        | 12                       | 1,785    |
| 2003 | 39                        | 7                        | 1,759    |
| 2004 | 43                        | 8                        | 1,505    |
| 2005 | 42                        | 15                       | 1,505    |
| 2006 | 42                        | 12                       | 1,703    |
| 2007 | 36                        | 9                        | 2,171    |
| 2008 | 38