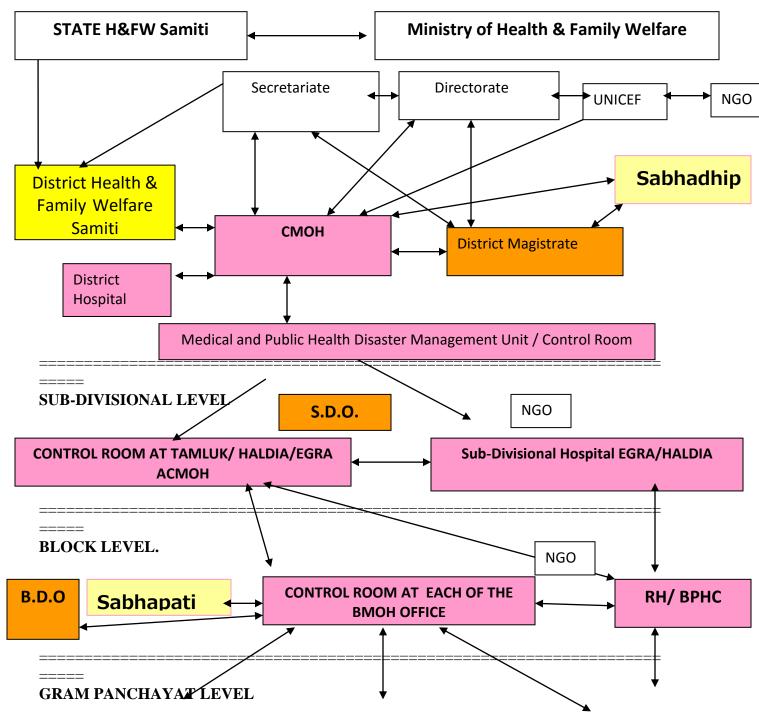

#### 1.3: Authority for DDMP: Disaster Management Act 2005 (DM Act)

As per instruction from Joint Secretary, State Disaster Management Department Govt. of West Bengal Kolkata for prepare Multi – Hazard District Disaster Management Plan, The District Disaster Management Committee, Purba Medinipur takes the initiative to up date the Multi – Hazard District Disaster Management Plan, of Purba Mediniapur district. The District Disaster Management Section, Purba Mediniapur carries out the secretarial activities and mans the Emergency Operation Centre (EOC) during disasters.

#### 1.4: Stakeholders and their responsibilities

| Sl.<br>No. | Designation                                                   | Portfolio                     | Phone<br>No.       | Fax No.            | Mobile No. | E-mail ID                                     |
|------------|---------------------------------------------------------------|-------------------------------|--------------------|--------------------|------------|-----------------------------------------------|
| 1          | District Magistrate                                           | Chairperson                   | (03228)-<br>263098 | (03228)-<br>263500 | 8373063000 | dmpurb@gmail.<br>com                          |
| 2          | Sabhadhipati,<br>PMZP Ex-Officio                              | Co-<br>Chairperson            | (03228)-<br>269672 | (03228)-<br>269673 | 9732862344 | svdzppurbamdn<br>@gmail.com                   |
| 3          | Additional District<br>Magistrate<br>(Disaster<br>Management) | Chief<br>Executive<br>Officer | (03228)-<br>263667 | (03228)-<br>263994 | 8373063001 | admgpurb@<br>gmail.com                        |
| 4          | Superintendent of<br>Police                                   | Member                        | (03228)-<br>269580 | (03228)-<br>269763 | 7797219090 | Sp-<br>purbamedinipur<br>@wbpolice.gov<br>.in |
| 5          | Chief Medical<br>Officer of Health                            | Member                        | (03228)-<br>269595 | (03228)-<br>270437 | 9635799228 | cmoh_mdpe@<br>wbhealth.gov.<br>in,            |
| 6          | Executive<br>Engineer, I&WD,<br>Tamluk, Member                | Member                        | (03228)-<br>266889 |                    | 9800013250 | eemd2010@<br>gmail.com                        |
| 7          | Executive<br>Engineer, I&WD,<br>Contai, Member                | Member                        | (03220)-<br>255162 | (03220)-<br>256436 | 9434303934 | cidivision.2012<br>@gmail.com                 |
| 8          | District Disaster<br>Management<br>Officer                    | Member                        | 03228-<br>263-329  | 03228-263-<br>728  | 873062399  | ddmopmdn@g<br>mail.com                        |

## **Important Contact Details of District Disaster Management Authority**

### **Role of District Magistrate & Chairman of DDMA:**

The District Magistrate plays a Co-ordinating role at the district level to ensure that the various Government functionaries in the district effectively carry out the Disaster Management activities in this phase working in close co-operation with Government Department and local bodies.

### Role of Sabhadhipati & Co-Chairperson of Zilla Parishad:

Sabhadhipati of ZP here plays a pivotal role in every kind of crisis management operation. The services of different district level functionaries of different line departments can be utilised in the disaster management.

# **District Disaster Management Officer:**

As the representative of the Disaster Management Department, District Disaster Management Officer will assist the District Magistrate in every kind of disaster management operations, in the implementation of the policies & principles of the department and the rules of the disaster management code within their jurisdiction.