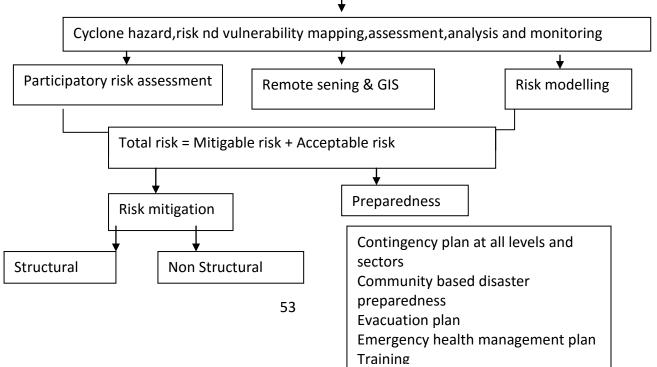

# Chapter 2: Hazard, Vulnerability, Capacity and Risk Assessment

Hazard Risk Vulnerability and Capacity Assessment(HRVCA) is one of the important and integral parts for disaster risk reduction(DRR). The objective of a HRVCA is primarily to anticipate the potential problems and possible solutions to help to save lives, protect property, assets, reduce damage and facilitate a speedy recovery. It is worthwhile to mention that HRVCA is a means towards becoming disaster resilient and is not an end in itself. Use of HRVCA helps the policy makers, administrators and the community to make risk based choices to address vulnerabilities, mitigate hazards and prepare for response to and recovery from disasters events.

# 2.2.1.2 Reducing Flood Risk:

# **Reduce Hazard:**

- Retaining water where it falls(increasing infiltration,roof to storing)
- Retention basins(natural wet lands or depressions,man made)
- Land use management (house building code, appropriate spatial planning)

### **Reduce Exposure:**

- Structrural measure on the river(dykes,flood walls,raised infrastructure.
- Flood emergency measures(flood warning and evacuation)

### **Reduce Vulnerability**:

- Physical:by improving the infrastructure, well being, occupational opportunities and living environment.
- Constitutional:by facilitating equal participation opportunities,education and awareness,providing adequate skills and social support sytem.
- Motivational: by building awareness and facilitating self-organizations.